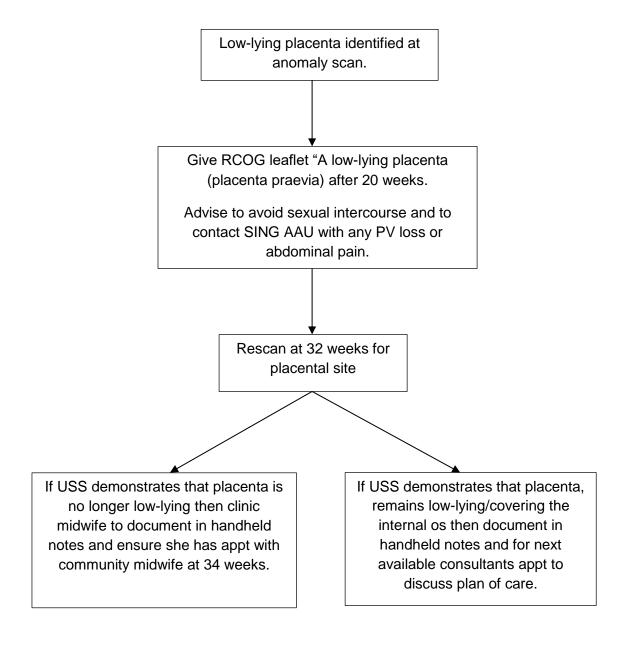

## Pathway for Low-Lying Placenta at Anomaly Scan in Midwifery Led Care Women

Speciality: Maternity

Approval body: Antenatal Forum

Approval date: June 2022

Date of Review: June 2025

## Pathway for Low-Lying Placenta at Anomaly Scan in Midwifery Led Care Women



## **Maternity Services**

## **Checklist for Clinical Guidelines being Submitted for Approval**

| Title of Guideline:                                                        | Pathway for Low-Lying Placenta at Anomaly Scan in Midwifery Led Care Women                                                                 |
|----------------------------------------------------------------------------|--------------------------------------------------------------------------------------------------------------------------------------------|
| Name(s) of Author:                                                         | Katie Donovan, Antenatal and Newborn Screening                                                                                             |
| Chair of Group or Committee approving