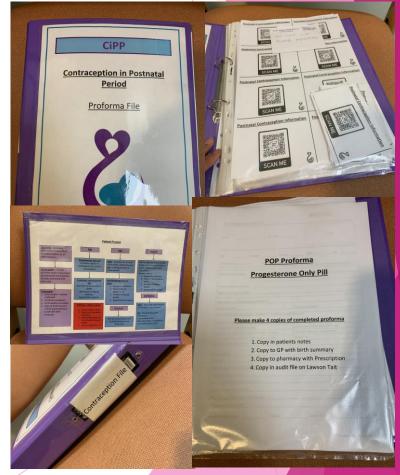

|                                                                                       | contraception by maternity<br>services after childbirth during the<br>COVID-19 pandemic                                                                      |



# **Initial Findings**

# <u>Staff</u> that feel they would benefit from regular teaching



# **Women** who recall discussing contraception antenatally/postnatally



67% <u>NOT</u> aware of antenatal documentation

88% antenatal notes show <u>NO</u> documentation of contraception discussion

**1** women was discharged home with contraception

# **Our Project**

- 1. Staff Education
- Contraception Champions



#### 2. Patient Information



#### 3. Provide Contraception



## Results...

14 weeks (1<sup>st</sup> December 2020 - 8<sup>th</sup> March 2021)

► **85%** (150/177) attended training session

- Presentation
  - ► Version 5
- Potential saving of £7440

**100%** of staff felt they understood contraception better

98.7% of staff feel more confident about counselling women about contraception

# 155 responses

Presenter



## Results...

Contraception uptake



Thank you

Amazing Team Dr Anu Ajakaiye Dr Maria Kaloudi Dr Ruth Roberts All our brilliant CHAMPIONS Comisiwn Bevan Commission

Pharmacy Team Senior Management Team

Sexual Health Team



# Questions?