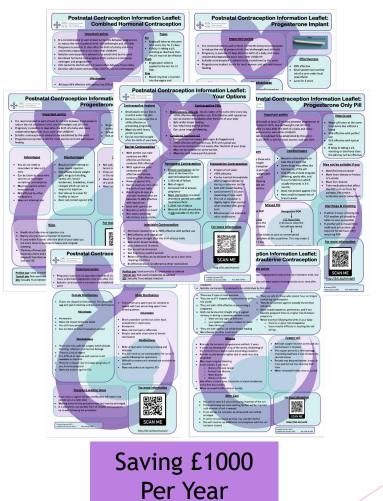

#### 2. Patient Information

## Results...

14 weeks (1<sup>st</sup> December 2020 - 8<sup>th</sup> March 2021)

► **85%** (150/177) attended training session

- Presentation
  - ► Version 5
- Potential saving of £7440

**100%** of staff felt they understood contraception better