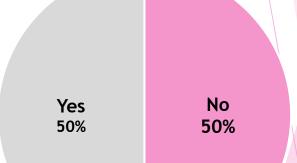

# **Women** who recall discussing contraception antenatally/postnatally

67% <u>NOT</u> aware of antenatal documentation

88% antenatal notes show <u>NO</u> documentation of contraception discussion

**1** women was discharged home with contraception