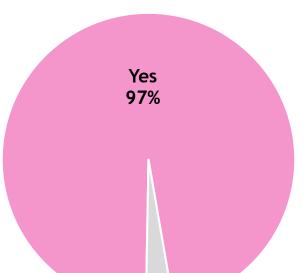

ynaecologists |
|                                                                                               | Neonatal death                                                                        | Guidance on the provision of                                                                                                                                 |
|                                                                                               |                                                                                       | contraception by maternity<br>services after childbirth during the<br>COVID-19 pandemic                                                                      |



# **Initial Findings**

# <u>Staff</u> that feel they would benefit from regular teaching



# **Women** who recall discussing contraception antenatally/postnatally



67% <u>NOT</u> aware of antenatal documentation

88% antenatal notes show <u>NO</u> documentation of contraception discussion

**1** women was discharged home with contraception

# **Our Project**

- 1. Staff Education
- Contraception Champions



#### 2. Patient Information



#### 3. Provide Contraception



## Results...

14 weeks (1<sup>st</sup> December 2020 - 8<sup>th</sup> March 2021)

► **85%** (150/177) attended training session

- Presentation
  - ► Version 5
- Potential saving of £7440

**100%** of staff felt they understood contraception better

98.7% of staff feel more confident about counselling women about contraception

# 155 responses

Presenter



## Results...

Contraception uptake



Thank you