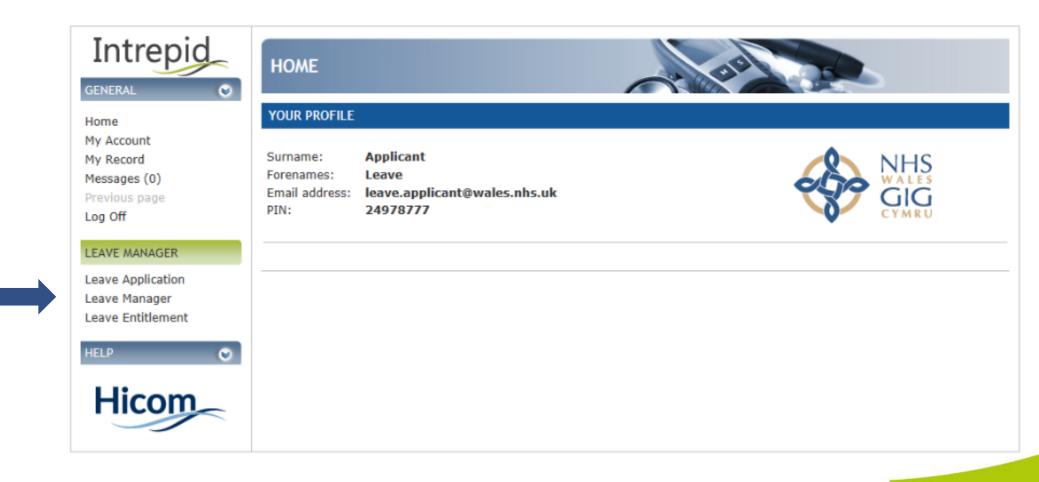

## Intrepid Leave Manager

How to Cancel a Leave Application

To cancel an application, from the Home Page, click on 'Leave Manager'

Trawsnewid y gweithlu ar gyfer Cymru iachach Transforming the workforce for a healthier Wales